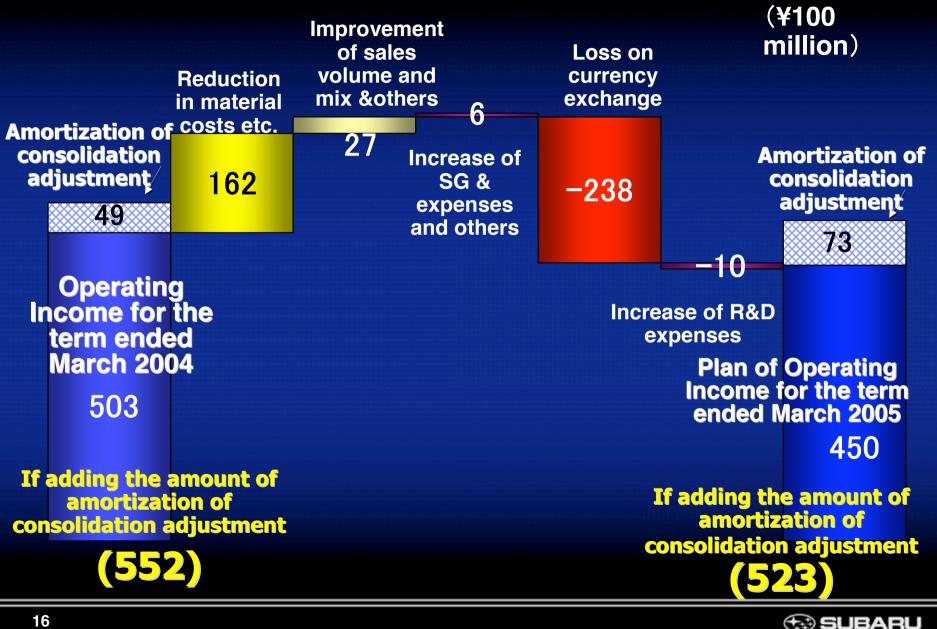

# Operating Plan (Consolidated basis)

## (¥100 million)

|                                                 | Actual results for<br>the term ended<br>March 2004 | Plan for the term<br>ended March 2005 | Changes from<br>the previous<br>year |
|-------------------------------------------------|----------------------------------------------------|---------------------------------------|--------------------------------------|
| Net Sales                                       | 14,394                                             | 14,700                                | +306                                 |
| Domestic                                        | 6,279                                              | 6,800                                 | +521                                 |
| Overseas                                        | 8,115                                              | 7,900                                 | -215                                 |
| Operating<br>Income                             | 503                                                | 450                                   | -53                                  |
| Ordinary<br>Income                              | 566                                                | 470                                   | -96                                  |
| Net Income                                      | 386                                                | 320                                   | -66                                  |
| FHI<br>Exchange<br>Rate                         | ¥116/\$                                            | ¥107/\$                               | <b>-¥9/\$</b>                        |
| (Forecast of average TTM rate for the 1st half) |                                                    |                                       | the 1st half)                        |

#### Analysis of increase and decrease in Operating Income (Consolidated basis)

New turbo model: mix 30%, H6 model:mix 16%

= Model mix shift to premium models