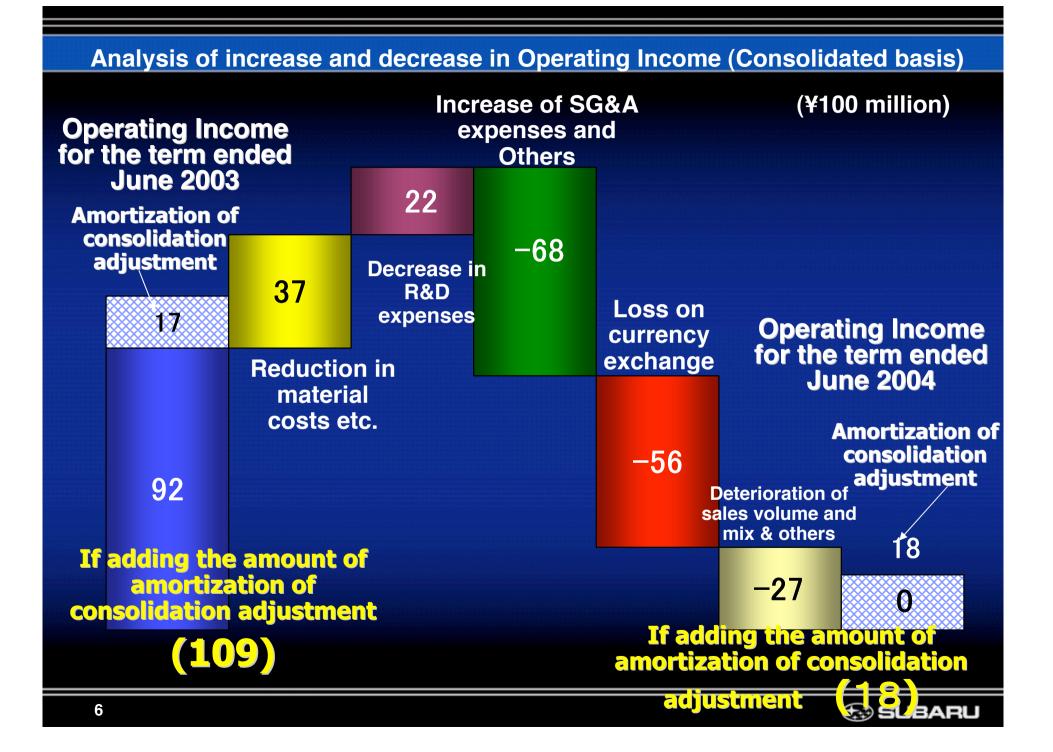

|
|                                                      |                                                                                                          | -17                                                                                                                                                                                                 |
|                                                      | the first quarter of<br>CY2003\$734\$734-16-9-9Actual results for the<br>first quarter of<br>CY2003\$462 | the first quarter of<br>CY2003the first quarter of<br>CY2004\$734\$854-16-35-9-20Actual results for the<br>first quarter of<br>CY2003Actual results for<br>the first quarter of<br>CY2004\$462\$460 |



# **Consolidated Sales by Business Segment**

### (¥100 million)

| Percentages of Total sale            | S                      | Actual results<br>for the 1st<br>Quarter of<br>FY2004 | Actual results<br>for the 1st<br>Quarter of<br>FY2005 | %<br>Changes |
|--------------------------------------|------------------------|-------------------------------------------------------|-------------------------------------------------------|--------------|
| Industrial<br>Products<br>3.5% Other | Automobiles            | 2,574                                                 | 2,781                                                 | +8.0%        |
| Aerospace 1.6%                       | Aerospace              | 113                                                   | 137