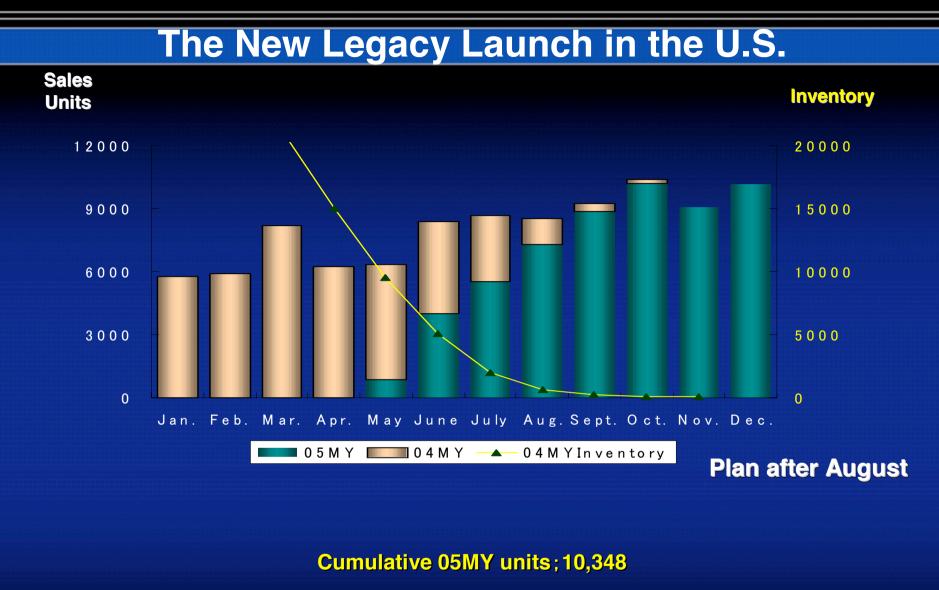

| 566                                                | 470                                   | -96                                  |
| Net Income                                      | 386                                                | 320                                   | -66                                  |
| FHI<br>Exchange<br>Rate                         | ¥116/\$                                            | ¥107/\$                               | <b>-¥9/\$</b>                        |
| (Forecast of average TTM rate for the 1st half) |                                                    |                                       | the 1st half)                        |

🕁 SUBARU

#### Analysis of increase and decrease in Operating Income (Consolidated basis)





New turbo model: mix 30%, H6 model:mix 16%

= Model mix shift to premium models



## U.S. Legacy Sales in July by States

Sales By Dealer State Analysis - 2004 Vs 2003 Legacy Sales Growth - July Only



High sales growth seen in the Sunbelt states Sunbelt states +48% (Texas +93%, Florida +97%, Southern Cal. +68%) Non-Sunbelt states +4%

| Automobile Sales (Non-consolidated basis) (thousand un |                                                    |                                                    | ISIS)<br>(thousand units)            |
|--------------------------------------------------------|----------------------------------------------------|----------------------------------------------------|--------------------------------------|
|