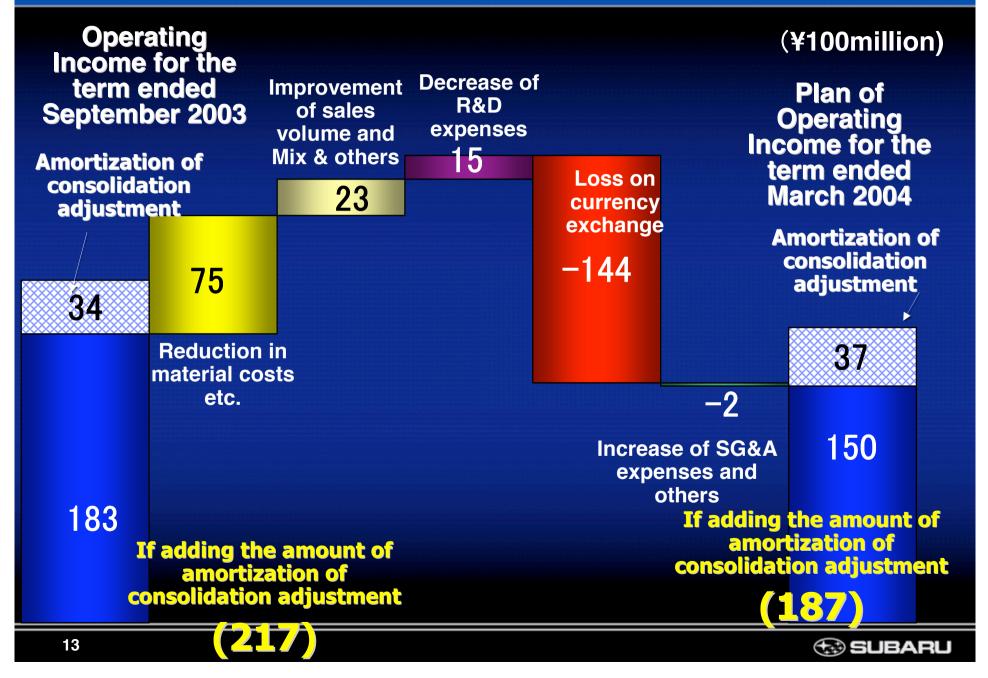

## Operating Plan of the 1st Half (Consolidated basis)

### (¥100 million)

|                      | Actual results for<br>the term ended<br>September 2003 | Plan for the term<br>ended September<br>2004    | Changes<br>from the<br>previous<br>Year |
|----------------------|--------------------------------------------------------|-------------------------------------------------|-----------------------------------------|
| Net Sales            | 6,653                                                  | 7,000                                           | +347                                    |
| Operating<br>Income  | 183                                                    | 150                                             | -33                                     |
| Ordinary Income      | 244                                                    | 170                                             | -74                                     |
| Net Income           | 194                                                    | 80                                              | -114                                    |
| FHI Exchange<br>Rate | ¥120/\$                                                | ¥109/\$                                         | -¥11/\$                                 |
|                      |                                                        | (Forecast of average TTM rate for the 1st half) |                                         |