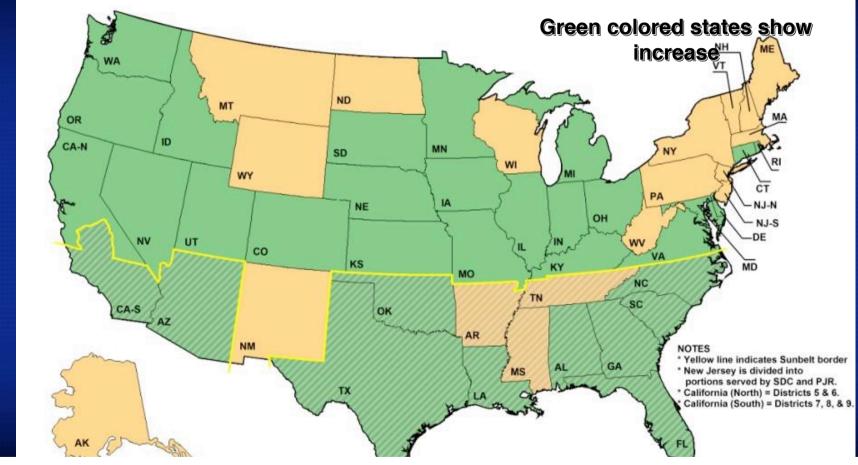

## U.S. Legacy Sales in July by States

Sales By Dealer State Analysis - 2004 Vs 2003 Legacy Sales Growth - July Only

High sales growth seen in the Sunbelt states Sunbelt states +48% (Texas +93%, Florida +97%, Southern Cal. +68%) Non-Sunbelt states +4%