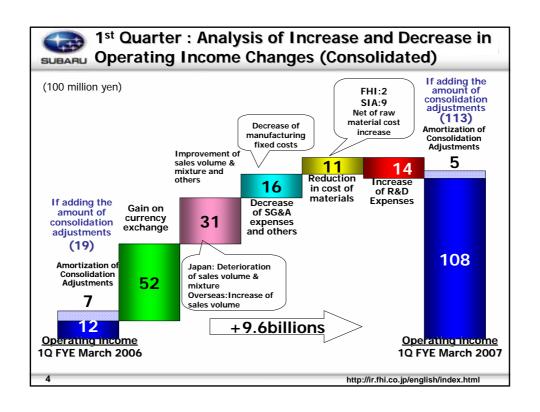

|                      | (100 million yen)                      |                                        |         |  |
|----------------------|----------------------------------------|----------------------------------------|---------|--|
|                      | Actual Results<br>1Q<br>FYE March 2006 | Actual Results<br>10<br>FYE March 2007 | Changes |  |
| Net Sales            | 2,999                                  | 3,295                                  | +296    |  |
| Domestic             | 1,292                                  | 1,213                                  | - 79    |  |
| Overseas             | 1,707                                  | 2,082                                  | +375    |  |
| Operating<br>Income  | 12                                     | 108                                    | +96     |  |
| Ordinary<br>Income   | 4                                      | 96                                     | +92     |  |
| Net Income           | - 12                                   | 46                                     | +58     |  |
| FHI Exchange<br>Rate | ¥107/\$                                | ¥115/\$                                | +¥8/\$  |  |