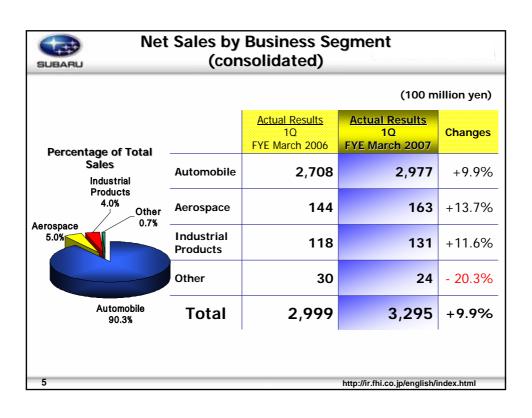

|                      | (100 million yen)                      |                                        |         |  |
|----------------------|----------------------------------------|----------------------------------------|---------|--|
|                      | Actual Results<br>1Q<br>FYE March 2006 | Actual Results<br>10<br>FYE March 2007 | Changes |  |
| Net Sales            | 2,999                                  | 3,295                                  | +296    |  |
| Domestic             | 1,292                                  | 1,213                                  | - 79    |  |
| Overseas             | 1,707                                  | 2,082                                  | +375    |  |
| Operating<br>Income  | 12                                     | 108                                    | +96     |  |
| Ordinary<br>Income   | 4                                      | 96                                     | +92     |  |
| Net Income           | - 12                                   | 46                                     | +58     |  |
| FHI Exchange<br>Rate | ¥107/\$                                | ¥115/\$                                | +¥8/\$  |  |