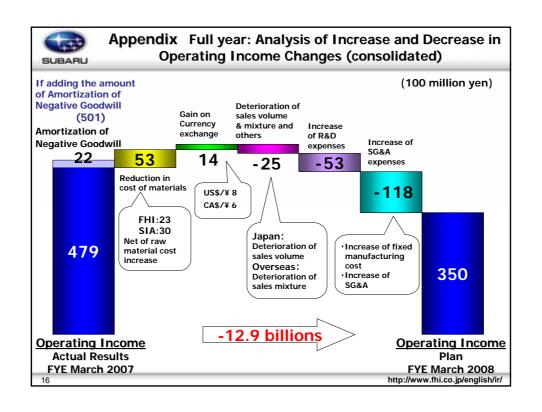

|                   |                               | (100 r  | million yen) |
|-------------------|-------------------------------|---------|--------------|
|                   | Actual Results FYE March 2007 | Changes |              |
| Net Sales         | 14,948                        | 15,500  | +552         |
| Domestic          | 5,762                         | 5,600   | -162         |
| Overseas          | 9,186                         | 9,900   | +714         |
| Operating Income  | 479                           | 350     | -129         |
| Ordinary Income   | 422                           | 300     | -122         |
| Net Income        | 319                           | 160     | -159         |
| FHI Exchange Rate | ¥117/\$                       | ¥118/\$ | +¥1/\$       |