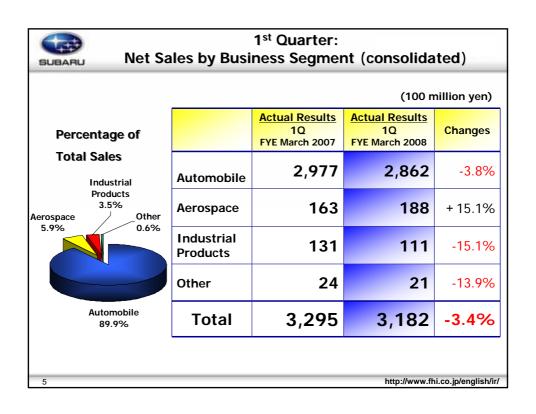

|                              |                  |                                  | (10                              | 0 million yer |
|------------------------------|------------------|----------------------------------|----------------------------------|---------------|
| Percentage of                |                  | Actual Results 10 FYE March 2007 | Actual Results 1Q FYE March 2008 | Changes       |
| Total Sales                  | Japan            | 1,929                            | 1,838                            | -4.7%         |
| Other<br>4.0%                | North<br>America | 1,328                            | 1,216                            | -8.4%         |
|                              | Other            | 39                               | 128                              | + 233.0%      |
| North Japan<br>America 57.8% | Total            | 3,295                            | 3,182                            | -3.4%         |