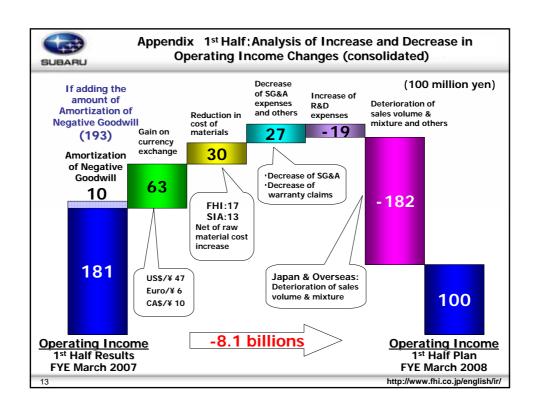

|                      |                                        |                                            |         | (100 million yen)                     |
|----------------------|----------------------------------------|--------------------------------------------|---------|---------------------------------------|
|                      | Actual Results 1st Half FYE March 2007 | Revised Plan<br>1st Half<br>FYE March 2008 | Changes | Previous Plan 1st Half FYE March 2008 |
| Net Sales            | 6,987                                  | 6,900                                      | -87     | 6,900                                 |
| Domestic             | 2,864                                  | 2,600                                      | -264    | -                                     |
| Overseas             | 4,123                                  | 4,300                                      | +177    | -                                     |
| Operating Income     | 181                                    | 100                                        | -81     | 50                                    |
| Ordinary<br>Income   | 139                                    | 50                                         | -89     | 10                                    |
| Net Income           | 116                                    | 0                                          | -116    | 0                                     |
| FHI Exchange<br>Rate | ¥115/\$                                | ¥120/\$                                    | +¥5/\$  | ¥115/\$                               |