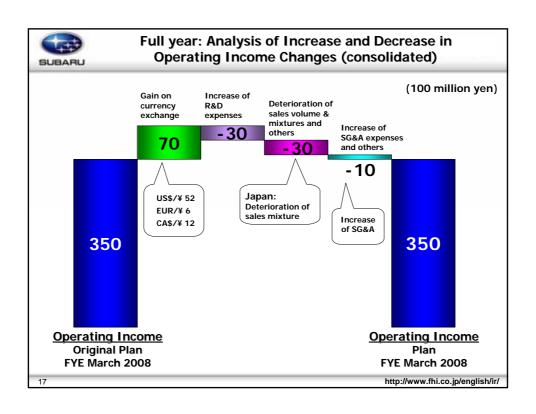

|





|                   |                               | (100 r  | million yen) |
|-------------------|-------------------------------|---------|--------------|
|                   | Actual Results FYE March 2007 | Changes |              |
| Net Sales         | 14,948                        | 15,500  | +552         |
| Domestic          | 5,762                         | 5,600   | -162         |
| Overseas          | 9,186                         | 9,900   | +714         |
| Operating Income  | 479                           | 350     | -129         |
| Ordinary Income   | 422                           | 300     | -122         |
| Net Income        | 319                           | 160     | -159         |
| FHI Exchange Rate | ¥117/\$                       | ¥118/\$ | +¥1/\$       |