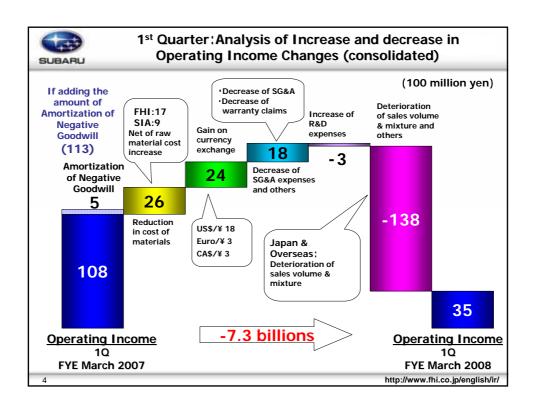

|                   |                                  | (10                                    | 0 million yer |
|-------------------|----------------------------------|----------------------------------------|---------------|
|                   | Actual Results 10 FYE March 2007 | Actual Results<br>1Q<br>FYE March 2008 | Changes       |
| Net Sales         | 3,295                            | 3,182                                  | -113          |
| Domestic          | 1,213                            | 1,124                                  | -90           |
| Overseas          | 2,082                            | 2,059                                  | -23           |
| Operating Income  | 108                              | 35                                     | -73           |
| Ordinary Income   | 96                               | 6                                      | -90           |
| Net Income/Loss   | 46                               | -3                                     | -49           |
| FHI Exchange Rate | ¥115/\$                          | ¥119/\$                                | +¥4/\$        |