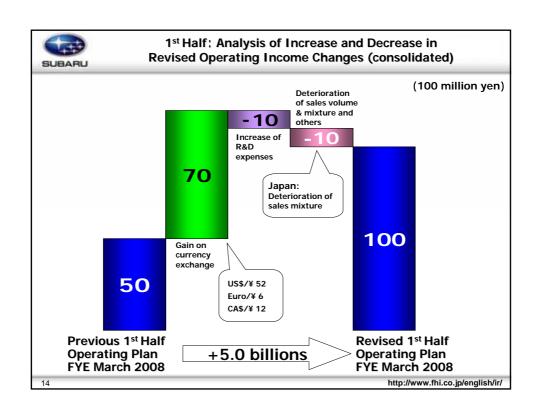

|                      |                                        |                                            |         | (100 million yen)                     |
|----------------------|----------------------------------------|--------------------------------------------|---------|---------------------------------------|
|                      | Actual Results 1st Half FYE March 2007 | Revised Plan<br>1st Half<br>FYE March 2008 | Changes | Previous Plan 1st Half FYE March 2008 |
| Net Sales            | 6,987                                  | 6,900                                      | -87     | 6,900                                 |
| Domestic             | 2,864                                  | 2,600                                      | -264    | -                                     |
| Overseas             | 4,123                                  | 4,300                                      | +177    | -                                     |
| Operating Income     | 181                                    | 100                                        | -81     | 50                                    |
| Ordinary<br>Income   | 139                                    | 50                                         | -89     | 10                                    |
| Net Income           | 116                                    | 0                                          | -116    | 0                                     |
| FHI Exchange<br>Rate | ¥115/\$                                | ¥120/\$                                    | +¥5/\$  | ¥115/\$                               |