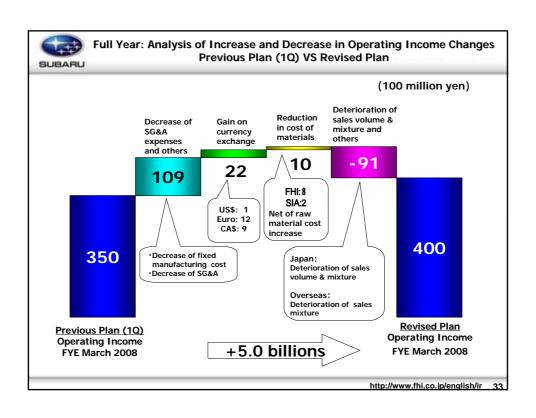

|                      | (100 million yen)                              |                                         |                                |                              |                       |
|----------------------|------------------------------------------------|-----------------------------------------|--------------------------------|------------------------------|-----------------------|
|                      | Previous Plan<br>(Beginning)<br>FYE March 2008 | Previous Plan<br>(10)<br>FYE March 2008 | Revised Plan<br>FYE March 2008 | Changes<br>From<br>Beginning | Changes<br>from<br>1Q |
| Net Sales            | 15,500                                         | 15,500                                  | 15,600                         | +100                         | +100                  |
| Domestic             | 5,600                                          | 5,600                                   | 5,300                          | -300                         | -300                  |
| Overseas             | 9,900                                          | 9,900                                   | 10,300                         | +400                         | +400                  |
| Operating<br>Income  | 350                                            | 350                                     | 400                            | +50                          | +50                   |
| Ordinary<br>Income   | 300                                            | 300                                     | 350                            | +50                          | +50                   |
| Net Income           | 160                                            | 160                                     | 170                            | +10                          | +10                   |
| FHI Exchange<br>Rate | ¥115/\$                                        | ¥118/\$                                 | ¥118/\$                        | +¥3/\$                       | ±0                    |