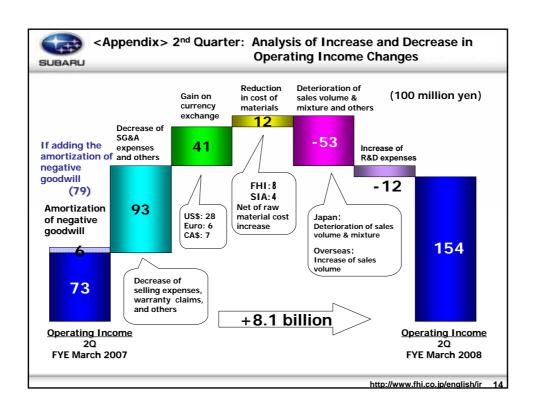

|                   | (100 million yen                 |                                  |         |  |  |
|-------------------|----------------------------------|----------------------------------|---------|--|--|
|                   | Actual Results<br>FYE March 2007 | Actual Results<br>FYE March 2008 | Changes |  |  |
| Net Sales         | 3,691                            | 3,906                            | +214    |  |  |
| Domestic          | 1,651                            | 1,334                            | -317    |  |  |
| Overseas          | 2,041                            | 2,572                            | +531    |  |  |
| Operating Income  | 74                               | 154                              | +80     |  |  |
| Ordinary Income   | 42                               | 135                              | +93     |  |  |
| Net Income        | 70                               | 81                               | +12     |  |  |
| FHI Exchange Rate | ¥115/\$                          | ¥120/\$                          | +¥5/\$  |  |  |