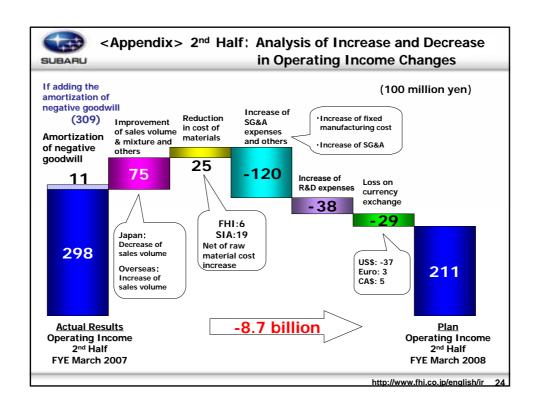

|                   | (100 million yen)                                        |         |        |  |
|-------------------|----------------------------------------------------------|---------|--------|--|
|                   | Actual Results<br>2 <sup>nd</sup> Half<br>FYE March 2007 | Changes |        |  |
| Net Sales         | 7,961                                                    | 8,512   | +550   |  |
| Domestic          | 2,898                                                    | 2,843   | -56    |  |
| Overseas          | 5,063                                                    | 5,669   | +606   |  |
| Operating Income  | 298                                                      | 211     | -87    |  |
| Ordinary Income   | 283                                                      | 208     | -75    |  |
| Net Income        | 203                                                      | 92      | -111   |  |
| FHI Exchange Rate | ¥119/\$                                                  | ¥115/\$ | -¥4/\$ |  |