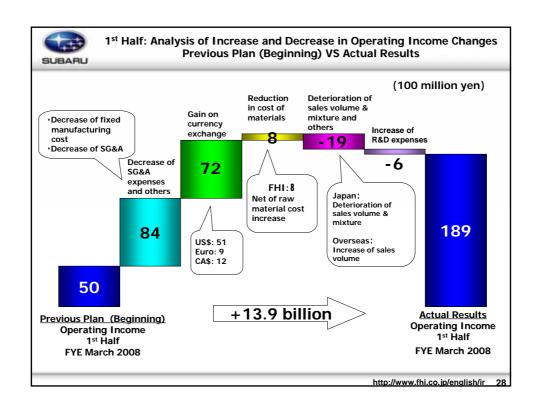

|                      | (100 million yen)                                             |                                         |                                        |                              |                       |
|----------------------|---------------------------------------------------------------|-----------------------------------------|----------------------------------------|------------------------------|-----------------------|
|                      | Plan<br>(Beginning)<br>1 <sup>st</sup> Half<br>FYE March 2008 | Plan (10)<br>1st Half<br>FYE March 2008 | Actual Results 1st Half FYE March 2008 | Changes<br>From<br>Beginning | Changes<br>from<br>1Q |
| Net Sales            | 6,900                                                         | 6,900                                   | 7,088                                  | +188                         | +188                  |
| Domestic             | -                                                             | 2,600                                   | 2,457                                  | -                            | -143                  |
| Overseas             | -                                                             | 4,300                                   | 4,631                                  | -                            | +331                  |
| Operating<br>Income  | 50                                                            | 100                                     | 189                                    | +139                         | +89                   |
| Ordinary<br>Income   | 10                                                            | 50                                      | 142                                    | +132                         | +92                   |
| Net Income           | 0                                                             | 0                                       | 78                                     | +78                          | +78                   |
| FHI Exchange<br>Rate | ¥115/\$                                                       | ¥120/\$                                 | ¥120/\$                                | +¥5/\$                       | ± 0                   |