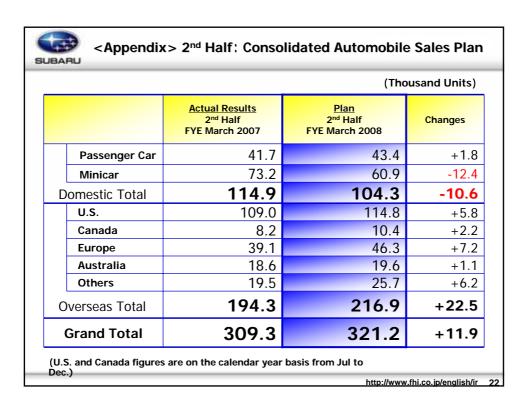

| -0.5    |  |
| For Saab                              | 0.1                           | 0                      | -0.1    |  |
| Domestic Sales                        | 243.7                         | 211.2                  | -32.5   |  |
| Passenger cars                        | 86.3                          | 85.9                   | -0.3    |  |
| Minicar                               | 157.5                         | 125.3                  | -32.2   |  |
| Number of Vehicles<br>Exported        | 239.7                         | 274.0                  | +34.2   |  |
| Components for<br>Overseas Production | 101.0                         | 111.3                  | +10.3   |  |
| Total Sales Units                     | 584.4                         | 596.5                  | +12.1   |  |



|                   | (100 million yen)                                        |         |        |  |
|-------------------|----------------------------------------------------------|---------|--------|--|
|                   | Actual Results<br>2 <sup>nd</sup> Half<br>FYE March 2007 | Changes |        |  |
| Net Sales         | 7,961                                                    | 8,512   | +550   |  |
| Domestic          | 2,898                                                    | 2,843   | -56    |  |
| Overseas          | 5,063                                                    | 5,669   | +606   |  |
| Operating Income  | 298                                                      | 211     | -87    |  |
| Ordinary Income   | 283