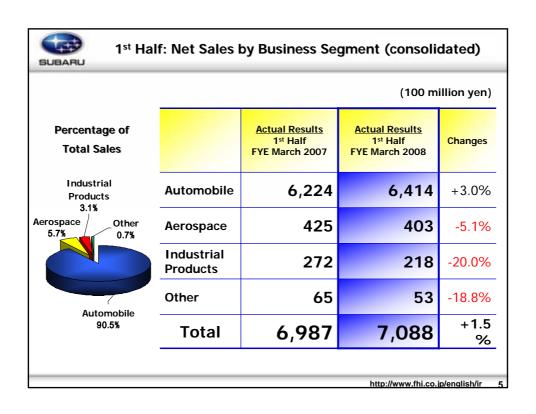

|                              |                  |                                              | (100 m                                       | illion yen) |
|------------------------------|------------------|----------------------------------------------|----------------------------------------------|-------------|
| Percentage of<br>Total Sales |                  | Actual Results<br>1st Half<br>FYE March 2007 | Actual Results<br>1st Half<br>FYE March 2008 | Changes     |
| North Other 3.5%             | Japan            | 4,351                                        | 4,102                                        | -5.7%       |
|                              | North<br>America | 2,542                                        | 2,739                                        | +7.7%       |
| Japan 57.9%                  | Other            | 93                                           | 247                                          | +165.8<br>% |
| 37.776                       | Total            | 6,987                                        | 7,088                                        | +1.5%       |