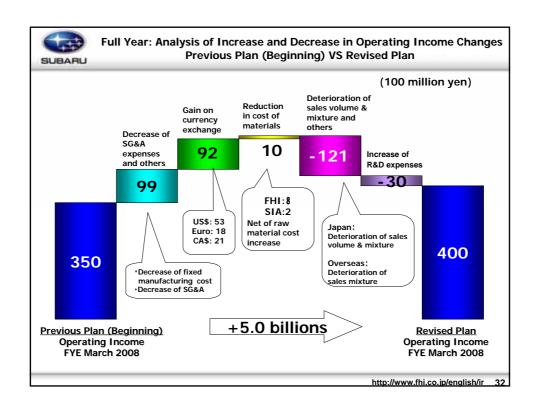

|                      | (100 million yen)                              |                                         |                                |                              |                       |
|----------------------|------------------------------------------------|-----------------------------------------|--------------------------------|------------------------------|-----------------------|
|                      | Previous Plan<br>(Beginning)<br>FYE March 2008 | Previous Plan<br>(10)<br>FYE March 2008 | Revised Plan<br>FYE March 2008 | Changes<br>From<br>Beginning | Changes<br>from<br>1Q |
| Net Sales            | 15,500                                         | 15,500                                  | 15,600                         | +100                         | +100                  |
| Domestic             | 5,600                                          | 5,600                                   | 5,300                          | -300                         | -300                  |
| Overseas             | 9,900                                          | 9,900                                   | 10,300                         | +400                         | +400                  |
| Operating<br>Income  | 350                                            | 350                                     | 400                            | +50                          | +50                   |
| Ordinary<br>Income   | 300                                            | 300                                     | 350                            | +50                          | +50                   |
| Net Income           | 160                                            | 160                                     | 170                            | +10                          | +10                   |
| FHI Exchange<br>Rate | ¥115/\$                                        | ¥118/\$                                 | ¥118/\$                        | +¥3/\$                       | ±0                    |