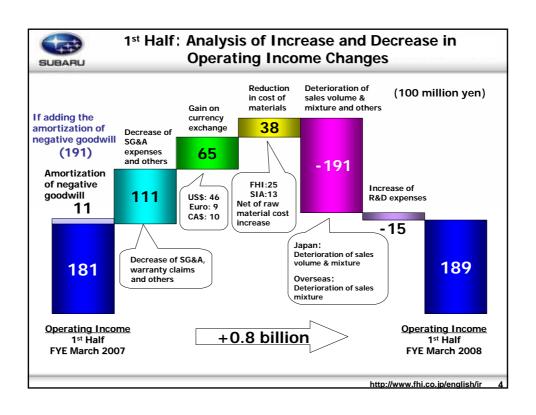

01         |
| Domestic          | 2,864                                        | 2,457                                        | -406         |
| Overseas          | 4,123                                        | 4,631                                        | +508         |
| Operating Income  | 181                                          | 189                                          | +8           |
| Ordinary Income   | 139                                          | 142                                          | +3           |
| Net Income        | 116                                          | 78                                           | -38          |
| FHI Exchange Rate | ¥115/\$                                      | ¥120/\$                                      | +¥5/\$       |





|                              |                  |                                              | (100 m                                       | illion yen) |
|------------------------------|------------------|----------------------------------------------|----------------------------------------------|-------------|
| Percentage of<br>Total Sales |                  | Actual Results<br>1st Half<br>FYE March 2007 | Actual Results<br>1st Half<br>FYE March 2008 | Changes     |
| North Other 3.5%             | Japan            | 4,351                                        | 4,102                                        | -5.7%       |
|                              | North<br>America | 2,542                                        | 2,739                                        | +7.7%