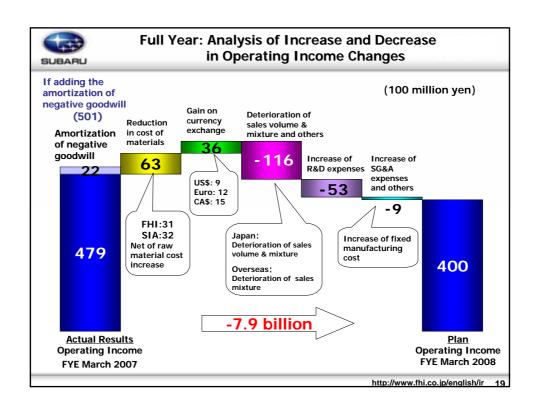

| (100 million yen) |                                  |                        |              |  |  |
|-------------------|----------------------------------|------------------------|--------------|--|--|
|                   | Actual Results<br>FYE March 2007 | Plan<br>FYE March 2008 | Changes      |  |  |
| Net Sales         | 14,948                           | 15,600                 | +652         |  |  |
| Domestic          | 5,762                            | 5,300                  | -462         |  |  |
| Overseas          | 9,186                            | 10,300                 | +1,114       |  |  |
| Operating Income  | 479                              | 400                    | - <b>7</b> 9 |  |  |
| Ordinary Income   | 422                              | 350                    | -72          |  |  |
| Net Income        | 319                              | 170                    | -149         |  |  |
| FHI Exchange Rate | ¥117/\$                          | ¥118/\$                | +¥1/\$       |  |  |