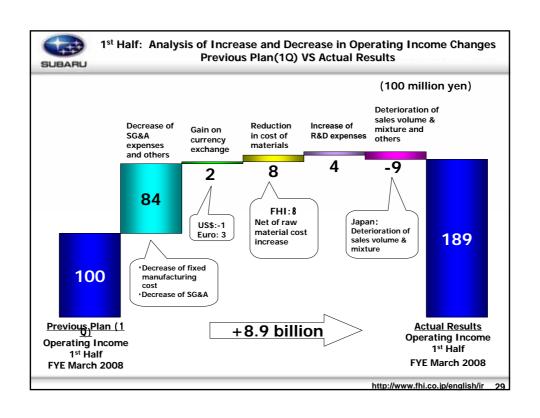

|                      | (100 million yen)                                             |                                         |                                        |                              |                       |
|----------------------|---------------------------------------------------------------|-----------------------------------------|----------------------------------------|------------------------------|-----------------------|
|                      | Plan<br>(Beginning)<br>1 <sup>st</sup> Half<br>FYE March 2008 | Plan (10)<br>1st Half<br>FYE March 2008 | Actual Results 1st Half FYE March 2008 | Changes<br>From<br>Beginning | Changes<br>from<br>1Q |
| Net Sales            | 6,900                                                         | 6,900                                   | 7,088                                  | +188                         | +188                  |
| Domestic             | -                                                             | 2,600                                   | 2,457                                  | -                            | -143                  |
| Overseas             | -                                                             | 4,300                                   | 4,631                                  | -                            | +331                  |
| Operating<br>Income  | 50                                                            | 100                                     | 189                                    | +139                         | +89                   |
| Ordinary<br>Income   | 10                                                            | 50                                      | 142                                    | +132                         | +92                   |
| Net Income           | 0                                                             | 0                                       | 78                                     | +78                          | +78                   |
| FHI Exchange<br>Rate | ¥115/\$                                                       | ¥120/\$                                 | ¥120/\$                                | +¥5/\$                       | ± 0                   |