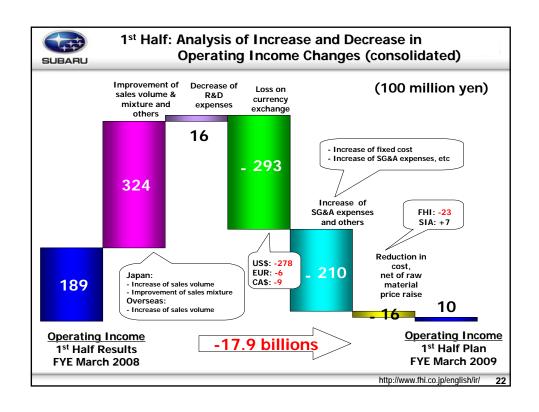

| (100 million yen) |                                          |                                                |                       |
|-------------------|------------------------------------------|------------------------------------------------|-----------------------|
|                   | Actual Results  1st Half  FYE March 2008 | Plan<br>1 <sup>st</sup> Half<br>FYE March 2009 | Increase<br>/Decrease |
| Net Sales         | 7,088                                    | 7,400                                          | +312                  |
| Operating Income  | 189                                      | 10                                             | -179                  |
| Ordinary Income   | 142                                      | 5                                              | -137                  |
| Net Income        | 78                                       | 0                                              | -78                   |
| FHI Exchange Rate | ¥120/\$                                  | ¥ 100/\$                                       | -¥20/\$               |