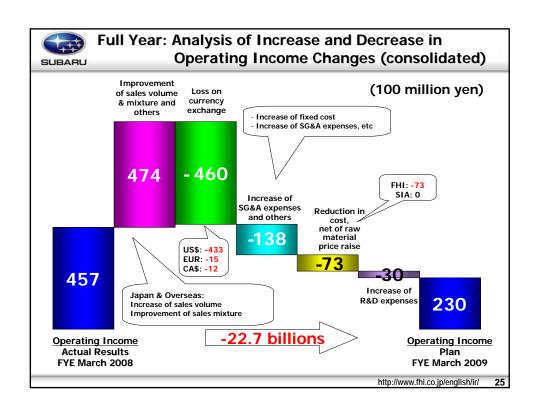

|                   | (100 million yen                 |                        |                       |
|-------------------|----------------------------------|------------------------|-----------------------|
|                   | Actual Results<br>FYE March 2008 | Plan<br>FYE March 2009 | Increase<br>/Decrease |
| Net Sales         | 15,723                           | 16,000                 | +277                  |
| Domestic          | 5,440                            | 5,600                  | +160                  |
| Overseas          | 10,284                           | 10,400                 | +116                  |
| Operating Income  | 457                              | 230                    | -227                  |
| Ordinary Income   | 454                              | 200                    | -254                  |
| Net Income        | 185                              | 100                    | -85                   |
| FHI Exchange Rate | ¥116/\$                          | ¥100/\$                | -¥16 <b>/\$</b>       |