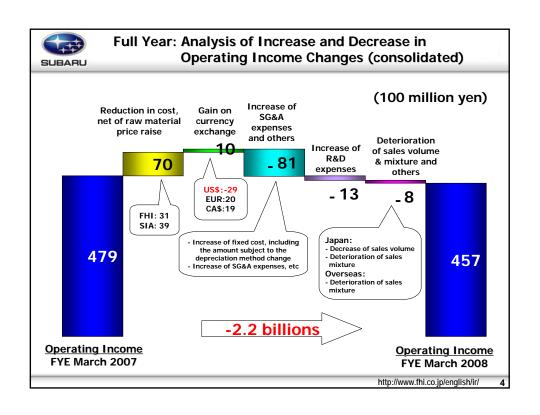

| (100 million yer  |                                  |                                  |                       |  |  |
|-------------------|----------------------------------|----------------------------------|-----------------------|--|--|
|                   | Actual Results<br>FYE March 2007 | Actual Results<br>FYE March 2008 | Increase/<br>Decrease |  |  |
| Net Sales         | 14,948                           | 15,723                           | +775                  |  |  |
| Domestic          | 5,762                            | 5,440                            | -322                  |  |  |
| Overseas          | 9,186                            | 10,284                           | +1,098                |  |  |
| Operating Income  | 479                              | 457                              | -22                   |  |  |
| Ordinary Income   | 422                              | 454                              | +32                   |  |  |
| Net Income        | 319                              | 185                              | -134                  |  |  |
| FHI Exchange Rate | ¥117/\$                          | ¥116/\$                          | -¥1/\$                |  |  |