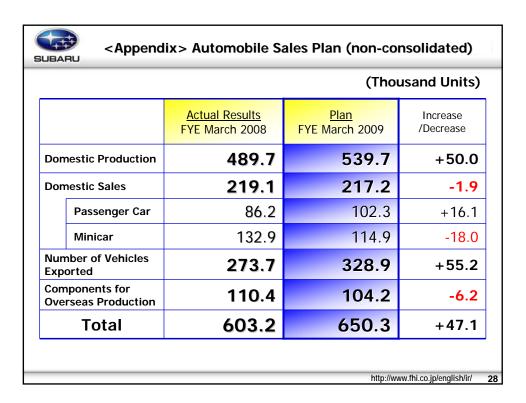

|                | (Thousand Units)                 |                        |                       |
|----------------|----------------------------------|------------------------|-----------------------|
|                | Actual Results<br>FYE March 2008 | Plan<br>FYE March 2009 | Increase<br>/Decrease |
| Passenger car  | 78.1                             | 98.1                   | +20.0                 |
| Minicar        | 130.6                            | 114.6                  | -16.1                 |
| Domestic Total | 208.7                            | 212.6                  | +3.9                  |
| U.S.           | 192.8                            | 204.6                  | +11.8                 |
| Canada         | 17.6                             | 18.0                   | +0.4                  |
| Europe         | 86.0                             | 101.7                  | +15.7                 |
| Australia      | 40.2                             | 46.2                   | +5.9                  |
| Others         | 51.4                             | 52.9                   | +1.5                  |
| Overseas Total | 388.0                            | 423.3                  | +35.4                 |
| Grand Total    | 596.7                            | 636.0                  | +39.3                 |