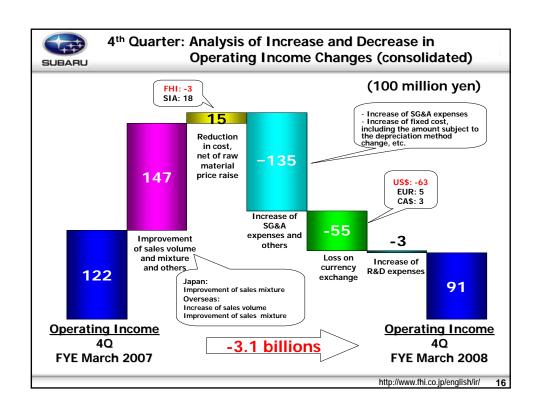

|                   | (100 million yen)                      |                                        |                       |
|-------------------|----------------------------------------|----------------------------------------|-----------------------|
|                   | Actual Results<br>4Q<br>FYE March 2007 | Actual Results<br>4Q<br>FYE March 2008 | Increase<br>/Decrease |
| Net Sales         | 4,361                                  | 4,670                                  | +310                  |
| Domestic          | 1,585                                  | 1,746                                  | +160                  |
| Overseas          | 2,775                                  | 2,925                                  | +149                  |
| Operating Income  | 122                                    | 91                                     | -31                   |
| Ordinary Income   | 120                                    | 127                                    | +7                    |
| Net Income        | 72                                     | 6                                      | -66                   |
| FHI Exchange Rate | ¥119/\$                                | ¥109/\$                                | -¥11/\$               |